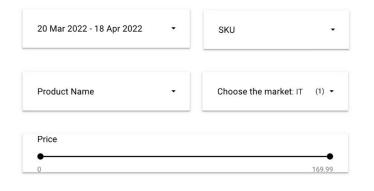

# **GOALS**



Monitoring stock trends daily



Analyzing price performance and related benchmarks



Taking strategic decisions on digital campaigns, by monitoring the ecommerce stock



## **OUR APPROACH**



## **OVERVIEW STOCK MONITORING**

#### **General overview**

Yesterday Data (vs. previous day)

Avg. Stock per SKU 463

₹ -1.4%

Available SKUs 729

**±** 0.1%

Overall Stock Size 337,596 **■** -1.3%

Last 7 Days (vs. previous period)

Avg. Daily Stock per SKU 280

₹ -38.0%

Available SKU 1,177

**\$** 58.8%

329,324

Avg. Daily Stock Size

₹ -1.6%

#### **Settings**









### **SKU Management**

#### PRODUCT QUANTITY ON STOCK



| Stock Monitoring | <b>✓</b> Market  | ✓ Filter Stock   |
|------------------|------------------|------------------|
|                  | Q Type to search | Q Type to search |
|                  | <u>ν</u> π       | Out of Stock     |
|                  | <b>▼</b> ES      | <b>✓</b> Alert   |
|                  | <b>▼</b> FR      | Ok               |
|                  |                  |                  |



## **OVERVIEW PRICE MONITORING**



### Comparing and monitoring product prices based on:

- price aligned with the market benchmark
- above the benchmark
- below the benchmark



## **KEY WINS**

# GOALS 1 Monitoring stock trends daily

2 Analyzing price trends and related benchmarks

3 Taking strategic decisions on