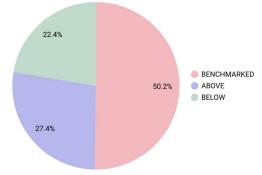

## **OVERVIEW PRICE MONITORING**

### Comparing and monitoring product prices based on:

- price aligned with the market benchmark
- above the benchmark
- below the benchmark