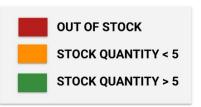

#### PRODUCT QUANTITY ON STOCK

| Stock Monitoring | <b>✓</b> Market  | ✓ Filter Stock   |
|------------------|------------------|------------------|
|                  | Q Type to search | Q Type to search |
|                  | <u>ν</u> π       | Out of Stock     |
|                  | <b>▼</b> ES      | <b>✓</b> Alert   |
|                  | <b>▼</b> FR      | Ok               |
|                  |                  |                  |

# **Monitoring out-of-stock**

Creating a monitoring dashboard with alerts on the out-of-stock products