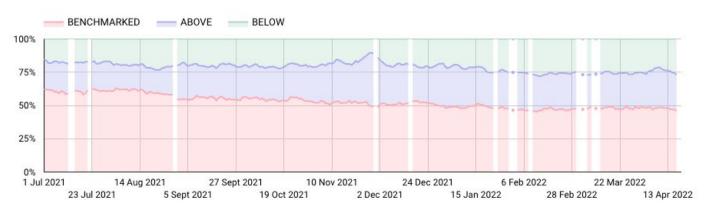

## **OVERVIEW PRICE MONITORING**

### Comparing and monitoring product prices based on:

- price aligned with the market benchmark
- above the benchmark
- below the benchmark