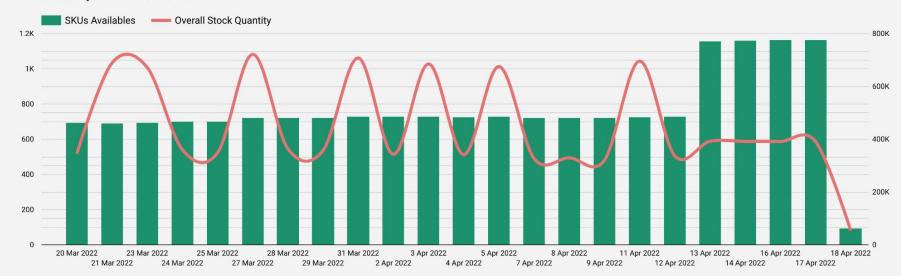

## **OVERVIEW STOCK MONITORING**

#### **General overview**

Yesterday Data (vs. previous day)

Avg. Stock per SKU 463

₹ -1.4%

Available SKUs 729

**±** 0.1%

Overall Stock Size 337,596 **■** -1.3%

Last 7 Days (vs. previous period)

Avg. Daily Stock per SKU 280

₹ -38.0%

Available SKU 1,177

**\$** 58.8%

329,324

Avg. Daily Stock Size

₹ -1.6%