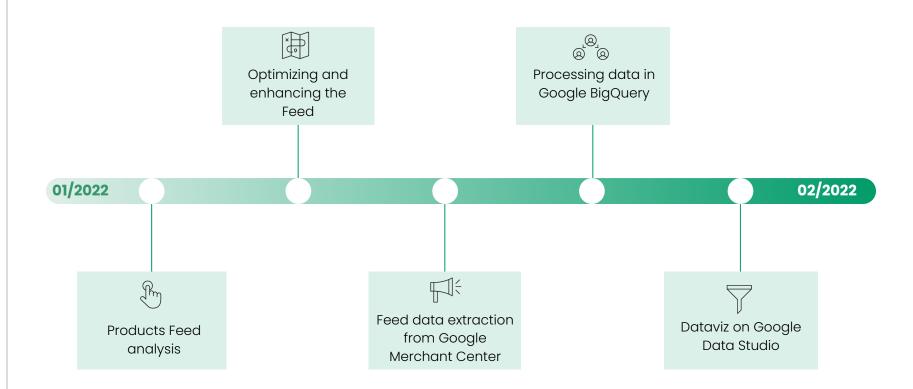

# **GOALS**



Monitoring stock trends daily



Analyzing price performance and related benchmarks



Taking strategic decisions on digital campaigns, by monitoring the ecommerce stock



## **OUR APPROACH**



## **OVERVIEW STOCK MONITORING**

#### **General overview**

Yesterday Data (vs. previous day)

Avg. Stock per SKU 463

₹ -1.4%

Available SKUs 729

**±** 0.1%

Overall Stock Size 337,596 **■** -1.3%

Last 7 Days (vs. previous period)

Avg. Daily Stock per SKU 280

₹ -38.0%

Available SKU 1,177

**\$** 58.8%

329,324

Avg. Daily Stock Size

₹ -1.6%

#### **Settings**









### **SKU Management**

#### PRODUCT QUANTITY ON STOCK



| Stock Monitoring | <b>✓</b> Market  | ✓ Filter Stock   |
|------------------|------------------|------------------|
|                  | Q Type to search | Q Type to search |
|                  | <u>ν</u> π       | Out of Stock     |
|                  | <b>▼</b> ES      | <b>✓</b> Alert   |
|                  | <b>▼</b> FR      | Ok               |
|